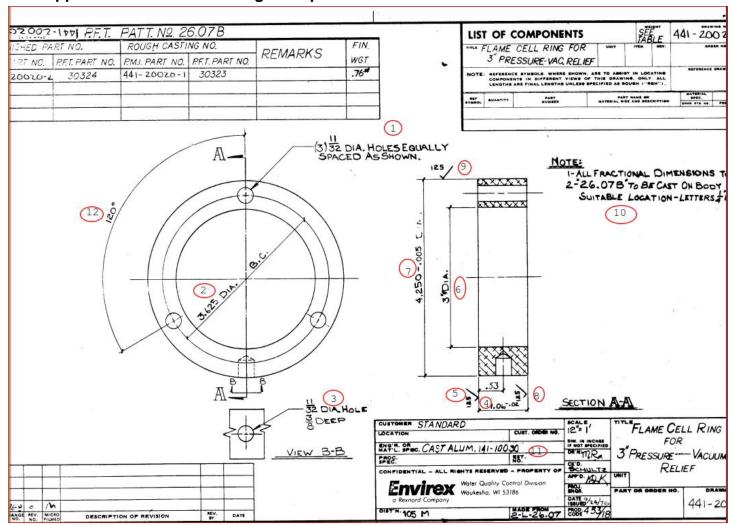

#### 13.4 First Article Inspection

- 13.4.1 The FAI must be conducted on product produced from a stable manufacturing process.
- 13.4.2 To properly communicate the FAI information, the supplier must follow these requirements:
  - Place a numbered bullet by each dimension, characteristic, or note on the engineering drawing.
  - Transfer the bullet number and the dimension, characteristic, or note to the Supplier Inspection Report form.
  - Upon completion of the inspection activity for each item listed on the Supplier Inspection Report form, ensure all results are included.
  - Continue to enter the remaining items of the Supplier Inspection Report form.
  - DO NOT FORGET TO IDENTIFY IF THE ITEM MEETS REQUIREMENTS (ACC accept) OR (REJ-reject)
- 13.4.3 The supplier must submit the FAI electronically to the Buyer as listed on the purchasing document.
- 13.4.4 The Buyer forwards the FAI documentation to Supplier Quality Management (SQM).
- 13.4.5 SQM reviews the FAI document and provides approval status and returns to the buyer.
  - Approved: the warrant is signed and returned to the supplier.
  - Rejected: if the FAI documentation indicates characteristics that are outside of the specification, and a Temporary Deviation created, the FAI documentation and waiver are submitted provided to the appropriate engineering group for review and approval or rejection.
- 13.4.6 If the FAI documentation is not approved or is not complete, the waiver is checked 'rejected' and is returned to the supplier.
  - 13.4.6.1 If the FAI is rejected, the supplier must re-submit the FAI with any non-conforming conditions corrected. The buyer must communicate all rejection information to the supplier and indicate a new FAI is required.